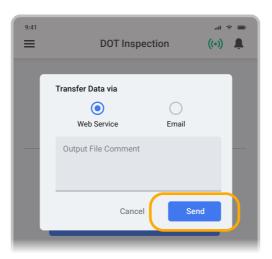

#### **Data Transfer**

If the officer asks for the output file tap Transfer Data

1. Tap the **Transfer Data** to send the file via web service or email.

- 2. Select Web Service or Email transfer method.
- 3. A DOT officer will provide the **Output File Comment**, enter it in the text box.
- 4. Tap Send.

5. You will receive a confirmation if the file was submitted successfully. If it was unsuccessful, you will receive the following message: "ELD File Sending Failed. Use a different Transfer Data method or try again."