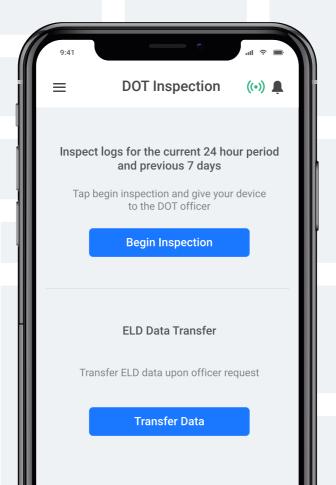

### **DOT Inspection**

#### **Inspect Logs**

To begin the DOT inspection tap the menu icon on the top left and select the **DOT Inspection** 

1. To let an officer inspect your logs tap **Begin Inspection**. Logs for current and last seven days will appear on the screen.

#### **Data Transfer**

If the officer asks for the output file tap Transfer Data

1. Tap the **Transfer Data** to send the file via web service or email.

- 2. Select Web Service or Email transfer method.
- 3. A DOT officer will provide the **Output File Comment**, enter it in the text box.
- 4. Tap Send.