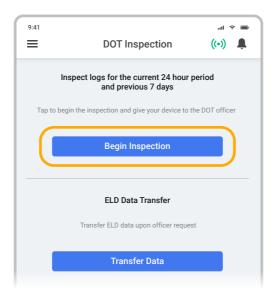

#### **Inspect Logs**

To begin the DOT inspection tap the menu icon on the top left and select the **DOT Inspection** 

1. To let an officer inspect your logs tap **Begin Inspection**. Logs for current and last seven days will appear on the screen.

2. Hand the officer your mobile device.