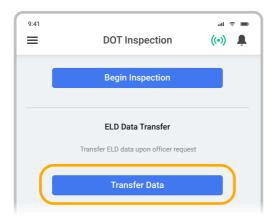

#### **Data Transfer**

If the officer asks for the output file tap Transfer Data

1. Tap the **Transfer Data** to send the file via web service or email.

- 2. Select Web Service or Email transfer method.
- 3. A DOT officer will provide the **Output File Comment**, enter it in the text box.
- 4. Tap Send.

5. You will receive a confirmation if the file was submitted successfully. If it was unsuccessful, you will receive the following message: "ELD File Sending Failed. Use a different Transfer Data method or try again."