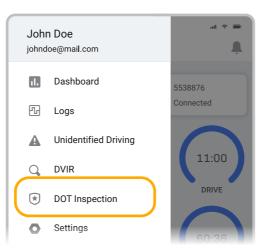

#### **Inspect Logs**

To begin the DOT inspection tap the menu icon on the top left and select the **DOT Inspection** 

1. To let an officer inspect your logs tap **Begin Inspection**. Logs for current and last seven days will appear on the screen.